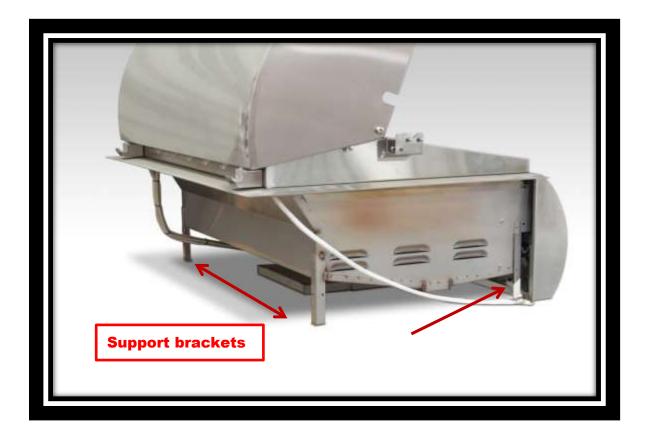

## Technical Services Bulletin 17-04 New Built-In Grill Support Brackets

All **Fire Magic Echelon**, **Aurora** and **Choice** built-in grills, and all **American Outdoor Grills** built-in grills now include support brackets welded to the front and rear of the base of the grill (see illustration below). These allow the grill to sit safely and securely on a flat surface while it is being prepared for installation. These brackets do not impact installation, as the grill is still supported in the cabinet by the grill hangers.