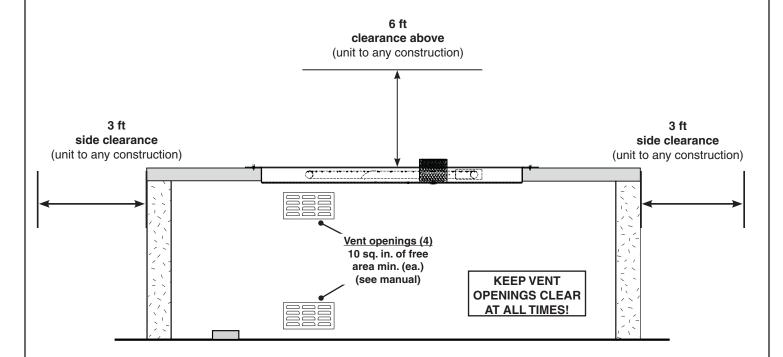

#### **CLEARANCES**

#### **Ensure Minimum Clearances!**

Floor must be a hard, level, non-combustible surface.

### **INSTALLATION SPECIFICATIONS (INCLUDING VENTILATION)**

THIS UNIT MUST BE INSTALLED SO THAT THE REQUIRED VENT OPENINGS AND SURROUNDING AREA OF THE ENCLOSURE REMAIN CLEAR AND FREE AT ALL TIMES.

IF APPLICABLE, <u>KEEPTHE PILOT/IGNITER SCREEN</u> CLEAR OF DECORATIVE MEDIA AND ANY OTHER ITEMS / DEBRIS AT ALL TIMES. THIS WILL ALLOW FOR PROPER IGNITION AND OPERATION. DO NOT COVER.