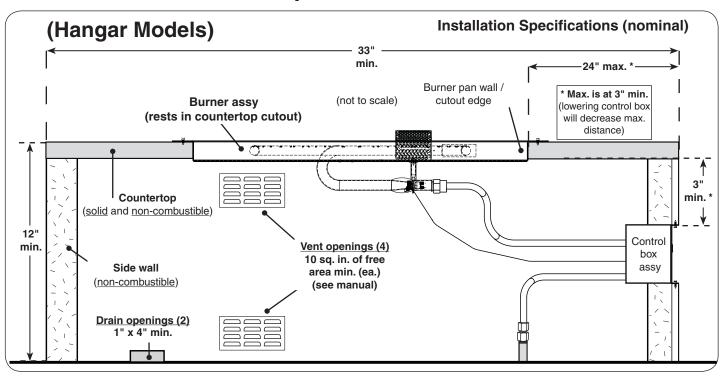

### **INSTALLATION SPECIFICATIONS (INCLUDING VENTILATION)**

THIS UNIT MUST BE INSTALLED SO THAT THE REQUIRED VENT OPENINGS AND SURROUNDING AREA OF THE ENCLOSURE REMAIN CLEAR AND FREE AT ALL TIMES.

IF APPLICABLE, <u>KEEPTHE PILOT/IGNITER SCREEN</u> CLEAR OF DECORATIVE MEDIA AND ANY OTHER ITEMS / DEBRIS AT ALL TIMES. THIS WILL ALLOW FOR PROPER IGNITION AND OPERATION. DO NOT COVER.

## **Ensure Specifications Are Met!**