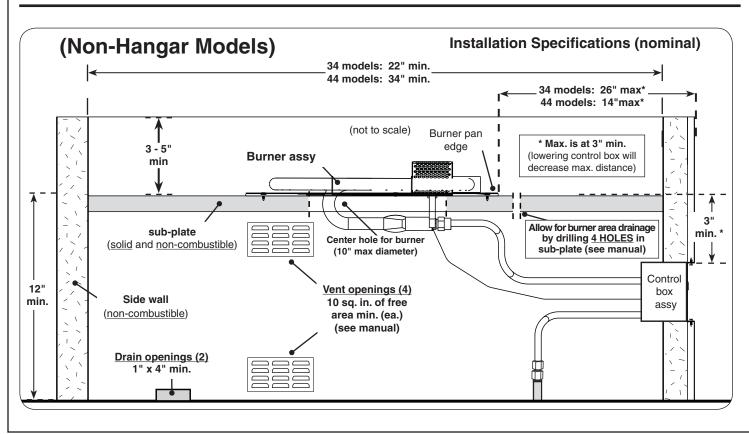

### **INSTALLATION SPECIFICATIONS (INCLUDING VENTILATION)**

THIS UNIT MUST BE INSTALLED SO THAT THE REQUIRED VENT OPENINGS AND SURROUNDING AREA OF THE ENCLOSURE REMAIN CLEAR AND FREE AT ALL TIMES.

IF APPLICABLE, <u>KEEPTHE PILOT/IGNITER SCREEN</u> CLEAR OF DECORATIVE MEDIA AND ANY OTHER ITEMS / DEBRIS AT ALL TIMES. THIS WILL ALLOW FOR PROPER IGNITION AND OPERATION. DO NOT COVER.

## **Ensure Specifications Are Met!**